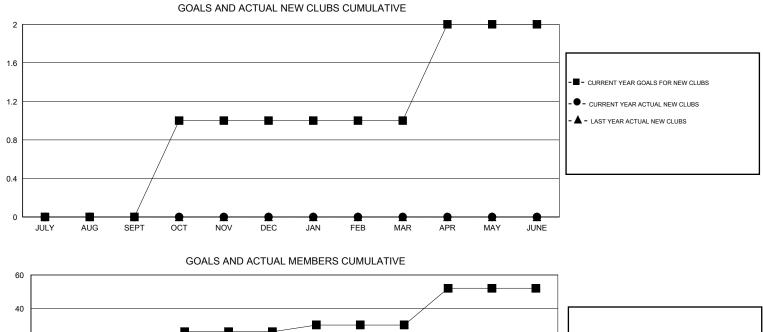

## LOCATION NEW YORK

|                                            |                  | Clubs               |                            |                             |                              |                    | Members                          |                              |                             |
|--------------------------------------------|------------------|---------------------|----------------------------|-----------------------------|------------------------------|--------------------|----------------------------------|------------------------------|-----------------------------|
| RESULTS FOR 2013-2014                      |                  |                     |                            |                             | RESULTS FOR 2013-2014        |                    |                                  |                              |                             |
| QUARTER                                    | NEW CLUB<br>GOAL | ACTUAL NEW<br>CLUBS | ACTUAL<br>DROPPED<br>CLUBS | ACTUAL NET<br>GAIN/<br>LOSS | QUARTER                      | NEW MEMBER<br>GOAL | ACTUAL TOTAL<br>MEMBERS<br>ADDED | ACTUAL<br>DROPPED<br>MEMBERS | ACTUAL NET<br>GAIN/<br>LOSS |
| JULY/AUG/SEPT                              | 0<br>1           | 0                   | 0<br>0                     | 0<br>0                      | JULY/AUG/SEPT<br>OCT/NOV/DEC | 4<br>22            | 17<br>12                         | 15<br>44                     | 2<br>-32                    |
| OCT/NOV/DEC<br>JAN/FEB/MAR<br>APR/MAY/JUNE | 0                | 0                   | 1<br>0                     | -1<br>0                     | JAN/FEB/MAR<br>APR/MAY/JUNE  | 4<br>22            | 16<br>10                         | 19<br>13                     | -3<br>-3                    |