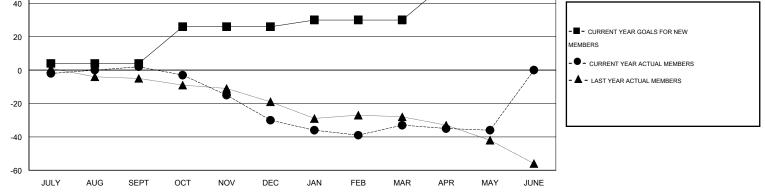

## LOCATION NEW YORK

|                                            |                  | Clubs               |                            |                             |                              |                    | Members                          |                              |                             |
|--------------------------------------------|------------------|---------------------|----------------------------|-----------------------------|------------------------------|--------------------|----------------------------------|------------------------------|-----------------------------|
| RESULTS FOR 2013-2014                      |                  |                     |                            |                             | RESULTS FOR 2013-2014        |                    |                                  |                              |                             |
| QUARTER                                    | NEW CLUB<br>GOAL | ACTUAL NEW<br>CLUBS | ACTUAL<br>DROPPED<br>CLUBS | ACTUAL NET<br>GAIN/<br>LOSS | QUARTER                      | NEW MEMBER<br>GOAL | ACTUAL TOTAL<br>MEMBERS<br>ADDED | ACTUAL<br>DROPPED<br>MEMBERS | ACTUAL NET<br>GAIN/<br>LOSS |
| JULY/AUG/SEPT                              | 0<br>1           | 0                   | 0<br>0                     | 0<br>0                      | JULY/AUG/SEPT<br>OCT/NOV/DEC | 4<br>22            | 17<br>12                         | 15<br>44                     | 2<br>-32                    |
| OCT/NOV/DEC<br>JAN/FEB/MAR<br>APR/MAY/JUNE | 0                | 0                   | 1<br>0                     | -1<br>0                     | JAN/FEB/MAR<br>APR/MAY/JUNE  | 4<br>22            | 16<br>10                         | 19<br>13                     | -3<br>-3                    |